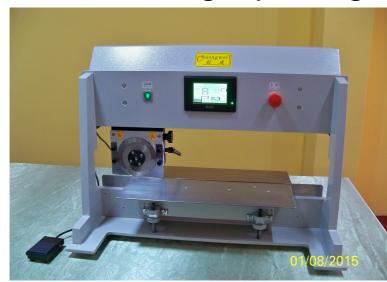

Email: s5@smtfly.com / s4@smtfly.com https://www.pcb-depanelizer.com

**CWV-1A460**, Motorized Circular / Linear Blade Depanelizer

## Feature:

- Separate pre-scored PCB assembly without stress on either PCB or component
- •One touch programming of cut length with digital display
- Separating speed is adjusted by a rotary knob
- Handle Intermittent scoring or cut-outs
- •Board with projected component can be cut precisely
- Large stainless steel platform on both side of cutting lade prevents board wobble and table height and angle are adjustable
- •Clearance between circular and linear blades are adjustable to fit different groove depth and compensates for blade wear out
- •LCD display, has capacity counter function

## **Specification:**

| Size:               | 770mm X 510mm X 450mm |
|---------------------|-----------------------|
| Max PCB Length:     | 410mm                 |
| Minimize Speed:     | 100/200/300/500mm/s   |
| Minimize thickness: | 0.6-3.5mm             |
| Machine Weight:     | 90Kg                  |